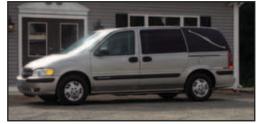

#### Landau Panels \$750<sup>00</sup> plus shipping

2004 Chevrolet Venture Ext. Wb 140,000 miles Silver, Landau Panels, Link Roladeck Floor System Nice Condition! \$5,500.00