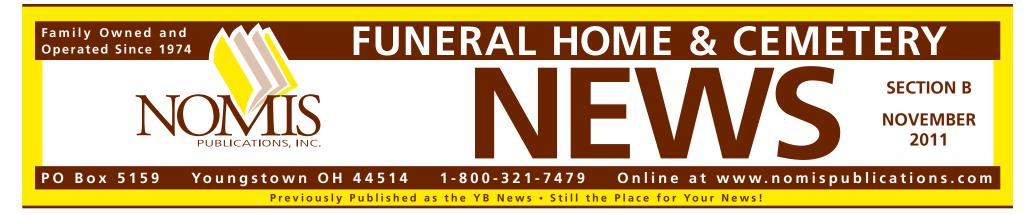

## Handmade Soft Hug Bears Available from Ashley Supply

**ASHLEY,PA**— Can a product that funeral directors offer be adorable? Soft Hug Bears are not only adorable but cute, cuddly and meaningful too. They're made from an article of clothing that a family gives to you that belonged to their loved one who died.

If you hand someone, regardless of age or gender, a teddy bear, it isn't long before they're either hugging it or holding it close. There's just something about this soft object that brings a feeling of warmth and calmness. Imagine how comforting this would be at a time when someone is grieving or

missing the one they love. Because the fabric belonged to someone dear, there's an added sense of comfort with the memories of seeing and holding something close that their loved one wore and enjoyed.

When you show a Soft Hug Bear, or softee as we refer to them in the office, to a family they will be pleased to know that an article of their loved one's clothing can be made into a cuddly Soft Hug Bear, offering a sense of comfort whether resting on a bed or chair or being held close.

Because they're stuffed with the finest materials, they are not only hypoallergenic but machine washable as well. If the garment that they supply is machine washable, ensuring that these little softees can be held and cuddled without fear of getting them dirty.

Available in two sizes, 18" or 22", Soft Hug Bears appeal to men, women and children of all ages. They can be made from a shirt, dress, nightgown, robe or pajama top. Ashley Supply will send you pre–addressed envelopes or you can place the item of clothing in a large envelope and send it by priority mail. The Soft Hug Bear will be handmade with care and put back in the mail to you within one week.