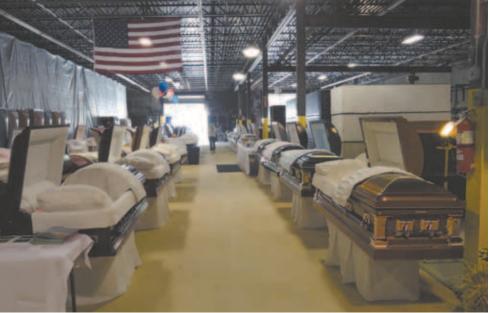

### Whitman Burial Vault and Commonwealth Casket host Annual Open House

WHITMAN, MA— On September 14, 2011 Whitman Burial Vault and Commonwealth Casket held their third annual open house. It was a day of learning, and fun for over 125 funeral service professionals.

During the event funeral directors had the opportunity to take a C.E.U. class on Blood Bourne Pathogens and receive 3 credits. Whitman Burial Vault manufactures both the **Wilbert** and **Trigard** brand of burial vaults; one of every

vault was displayed in every color option available.
This gave all in attendance a firsthand look at the wide range of vault options available to them to offer to the families they serve.

Whitman Vault's sister company, Commonwealth Casket, also had a display of the entire line of wood and metal caskets they distribute on hand. Commonwealth Casket is proud to say that all of the caskets they sell are manufactured in the USA.

Throughout the day there

were multiple demonstrations, raffle prizes, visiting with the multiple other vendors on hand, and a full luncheon.

This event continues to grow annually, Whitman Vault and Commonwealth Casket plan on holding next year's event during September. If you have any interest in attending or would like further information on any of the products they offer please feel free to contact them at 866-953-2909 or email bruce@commonwealthcasket.com.