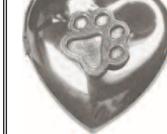

#### The Memory Ring

DANVILLE,IL- The Healing Tree is a part of a new Trigard Celebration of Life package that allows families to participate in an interactive ceremony at the gravesite as they say their final goodbyes. Trigard testmarketed the Healing Tree at the 2008 NFDA Convention and 2009 ICCFA Convention, and after receiving positive feedback they made it available to their network of vault dealers at the Trigard Convention this July.

Detail of the Healing Tree Vault Cover with Memory Rings

The Healing Tree is designed for the white marble Aegean vault cover. The tree design is three-dimensional, and has twenty dove-shaped memory rings scattered throughout the top of the vault. The family can say their final goodbyes as they take a memory ring from the Healing Tree as a keepsake to wear on a necklace, attach to a keychain or simply keep in their pocket as a memento of their loved one.