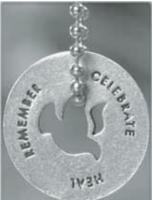

#### The Memory Ring

DANVILLE,IL- The Healing Tree is a part of a new Trigard Celebration of Life package that allows families to participate in an interactive ceremony at the gravesite as they say their final goodbyes. Trigard testmarketed the Healing Tree at the 2008 NFDA Convention and 2009 ICCFA Convention, and after receiving positive feedback they made it available to their network of vault dealers at the Trigard Convention this July.

Detail of the Healing Tree Vault Cover with Memory Rings

The Healing Tree is designed for the white marble Aegean vault cover. The tree design is three-dimensional, and has twenty dove-shaped memory rings scattered throughout the top of the vault. The family can say their final goodbyes as they take a memory ring from the Healing Tree as a keepsake to wear on a necklace, attach to a keychain or simply keep in their pocket as a memento of their loved one.