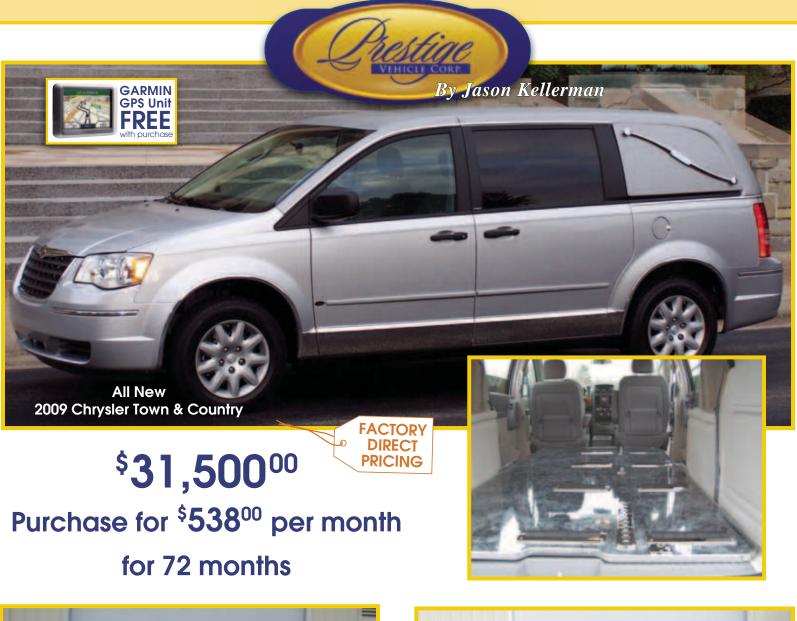

## From Our Family To Your Family - Factory Direct

2008 Silver Chrysler Town & Country Touring with Conversion, 37,000 miles Floor with rollers, Removable Landau Panels, Chrome Package, Ready to Use! \$23,500.00

Landau Panels \$750<sup>00</sup> plus shipping

2003 Chevy Venture Extended with Full Conversion, 49,750 miles Black/Grey Interior, Floor with rollers, Removable Landau Panels Ready to Use! \$8,395.00

> First Call Vans Chevrolet Suburban Conversions Cadillac Escalade Conversions Parts and Accessories

Attention Juneral Directors

Jason Kellerman formerly head of Eagle Coach Specialty Vehicle Division

"The same van I made at Eagle Coach for thousands less, with Factory Direct Pricing!"

## 1-800-559-5018

Prestige Vehicle Corp. • 2030 St Rt 125 • Amelia OH 45102 • www.prestigeveh.com