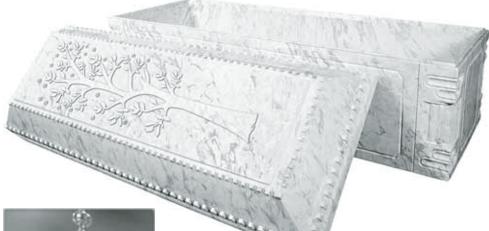

## Trigard brings ceremony to the cemetery with Healing Tree Vault and Memory Rings

#### The Memory Ring

DANVILLE,IL- The Healing Tree is a part of a new Trigard Celebration of Life package that allows families to participate in an interactive ceremony at the gravesite as they say their final goodbyes. Trigard testmarketed the Healing Tree at the 2008 NFDA Convention and 2009 ICCFA Convention, and after receiving positive feedback they made it available to their network of vault dealers at the Trigard Convention this July.

Detail of the Healing Tree Vault Cover with Memory Rings

The Healing Tree is designed for the white marble Aegean vault cover. The tree design is three-dimensional, and has twenty dove-shaped memory rings scattered throughout the top of the vault. The family can say their final goodbyes as they take a memory ring from the Healing Tree as a keepsake to wear on a necklace, attach to a keychain or simply keep in their pocket as a memento of their loved one.