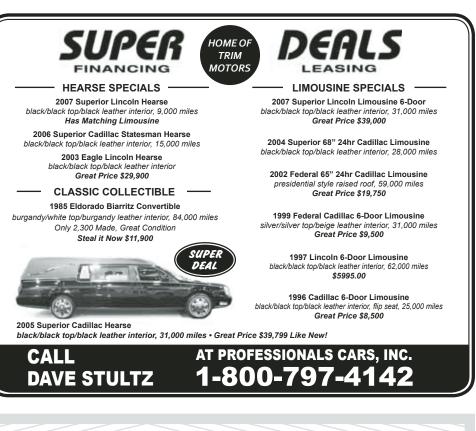

## From Our Family To Your Family - Factory Direct

2008 Silver Chrysler Town & Country Touring with Conversion, 37,000 miles Floor with rollers, Removable Landau Panels, Chrome Package, Ready to Use! \$23,500.00

Landau Panels \$750<sup>00</sup> plus shipping

2003 Chevy Venture Extended with Full Conversion, 49,750 miles Black/Grey Interior, Floor with rollers, Removable Landau Panels Ready to Use! \$8,395.00

> First Call Vans Chevrolet Suburban Conversions Cadillac Escalade Conversions Parts and Accessories

Attention Juneral Directors

Jason Kellerman formerly head of Eagle Coach Specialty Vehicle Division

"The same van I made at Eagle Coach for thousands less, with Factory Direct Pricing!"

## 1-800-559-5018

Prestige Vehicle Corp. • 2030 St Rt 125 • Amelia OH 45102 • www.prestigeveh.com