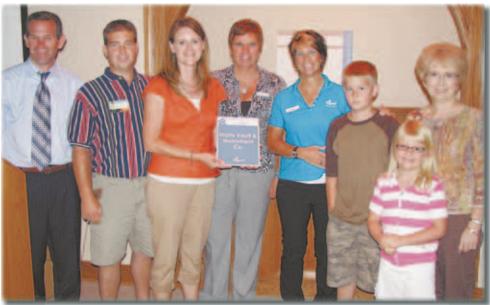

Hecox-Goodwin, LLC Receives Award. (L to R) Rich Darby, Donna Darby-Walthall, Linda Darby-Sempsrott and Bobby Goodwin.

Trigard University, a program dedicated to assisting dealers and funeral directors by providing the necessary tools to make