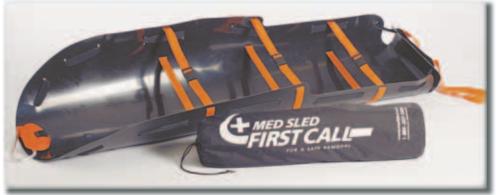

## Med Sled First Call Case Study: Parker Mortuary in Joplin, Missouri

The Med Sled First Call

JOPLIN, MO— In the funeral industry, the 6'7", 550-pound deceased...on the second removal of bodies continues as an important challenge because respect for the deceased is of the highest value.

When Bailey saw an ad for the Med Sled First Call, a removal sled that cocoons the deceased body and maneu-

vers easily, he immediately saw the bariatric sled as a solution to some of his most difficult removals. Because the bariatric sled can support up to 1,000 pounds, choosing the First Call was an easy decision for Bailey.