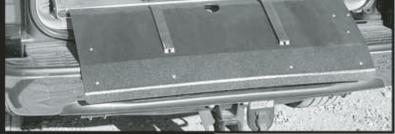

#### The Memory Ring

DANVILLE,IL- The Healing Tree is a part of a new Trigard Celebration of Life package that allows families to participate in an interactive ceremony at the gravesite as they say their final goodbyes. Trigard testmarketed the Healing Tree at the 2008 NFDA Convention and 2009 ICCFA Convention, and after receiving positive feedback they made it available to their network of vault dealers at the Trigard Convention this July.

Detail of the Healing Tree Vault Cover with Memory Rings

The Healing Tree is designed for the white marble Aegean vault cover. The tree design is three-dimensional, and has twenty dove-shaped memory rings scattered throughout the top of the vault. The family can say their final goodbyes as they take a memory ring from the Healing Tree as a keepsake to wear on a necklace, attach to a keychain or simply keep in their pocket as a memento of their loved one.