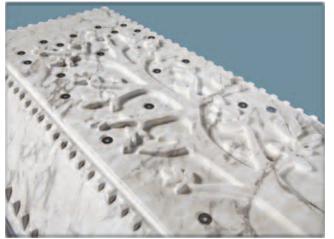

Detail of the Healing Tree Vault Cover with Memory Rings

The Healing Tree is designed for the white marble Aegean vault cover. The tree design is three-dimensional, and has twenty dove-shaped memory rings scattered throughout the top of the vault. The family can say their final goodbyes as they take a memory ring from the Healing Tree as a keepsake to wear on a necklace, attach to a keychain or simply keep in their pocket as a memento of their loved one.