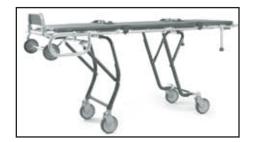

Because natural substances are used—wood, grasses and leaves, all urns are eco-friendly. Baskets are hand-woven from native

CONTINUED ON PAGE B8

Ferno<sup>®</sup> Model # 87 Church Trucks

Industry Leading 1000 lb. Ferno<sup>®</sup> 101-H Mortuary Cot

Ferno<sup>®</sup> Model # 24 Multi-Level, One Man<sup>®</sup> Cot

For the Complete Ferno<sup>®</sup> Line and More Visit Our Website at www.vischerfuneralsupplies.com

Don't be fooled by imitations there is only 1 Ferno-Washington