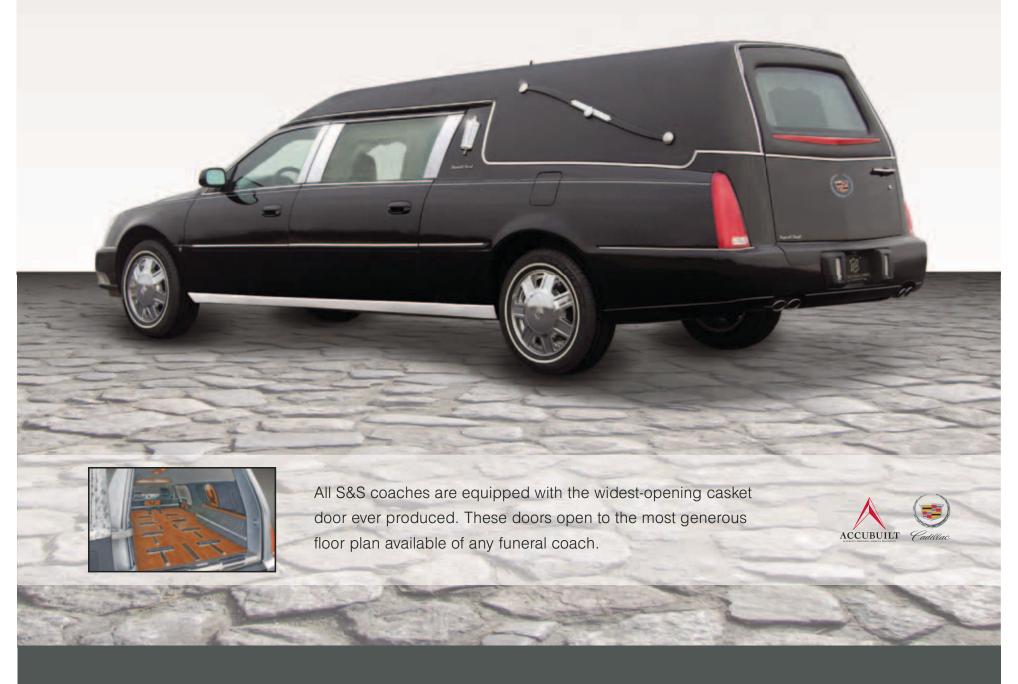

### S&S, Superior Coach Strengthen Dealer Network: Third Generation Specialty Dealer to serve Michigan and Ohio

CLEVELAND, OH— The S&S and Superior Coach divisions of Accubuilt have announced that Midwest Specialty Vehicles, Inc. has been awarded responsibility for serving funeral homes and funeral livery operators in the states of Michigan and Ohio.

Midwest Specialty Vehicles Inc. is a division of **Specialty Hearse & Ambulance Sales Corporation** (SHASCO), the largest funeral vehicle dealer in the United States. To fulfill their new responsibilities in the upper Midwest, they have es-

tablished a new location in Cleveland, Ohio that includes a full team of sales specialists and a complete service department.

"Our family and our company have been serving the needs of the funeral car industry for three generations" says **Scott O'Neill**, president of SHASCO. "We bring over 81 years of experience and knowledge to our new territorial responsibilities. We look forward to bringing our brand of service to the good people of Michigan and Ohio."

Upon establishing the Cleveland

base of operations for Midwest Specialty Vehicles, O'Neill announced that another industry veteran, **Dave Stultz**, will be heading up the operation there. Stultz brings 25 years of experience in the industry to his new responsibilities.

In addition to sales of new S&S and Superior Coaches, Midwest will also feature a complete inventory of used vehicles from which to choose.

For more information about Midwest Specialty Vehicles, please contact Dave Stultz at 800-349-6102.