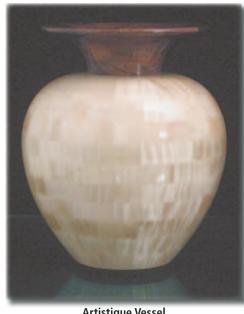

Artistique Urns has two main product lines; wood turned vessels and box urns. The wood turned vessels are comprised of 120 to 150 individual pieces of wood which are prepared in rings. Each ring is glued together and installed on the lathe to be turned to attain its final shape. These vessels have threaded lids, lacquer finish which is hand buffed to a glass like finish and include the signature of the artist and the types of wood that are used. In the crafting of each turned vessel urn, the goal is to incorporate simple yet elegant forms which showcase the beauty trapped in each board that is used.