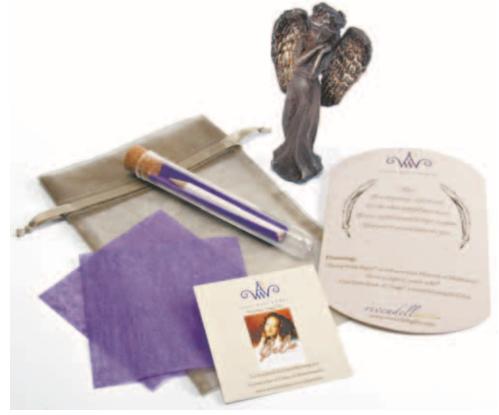

### Angel Wing Wishes™ are unique memorial gifts for the Celebration of a Life

Hope, Faith, Grace and Charity. They stand 5-inches tall are handcrafted in solid steel, weighing between 1 and 2 pounds.

LaPORTE, IN— Rivendell Gifts, a manufacturer dedicated in creating and bringing to market "gifts with emotion," announced the launch of *Angel Wing Wishes*™ a figurine collection designed by **Julie Kay** of La Porte, IN. Angel Wing Wishes™ is a series of 25 collectible angels—miniature art sculptures cast in solid steel and packaged with "an experience" called a Moment of Meditation™ enhanced with Flying Wish Paper®.

Julie Kay, designer of Angel Wing Wishes™ was approached by a local funeral home to give her Angels as gifts for families to "celebrate a life" at memorial services. She comments, "I knew the Moment of Meditation™ activity would emotionally capture the user with the experience

Each Angel is packaged with Flying Wish paper for Moment of Meditation experience.

Zarzycki Manor Chapels, Ltd. Beautiful handcrafted keepsakes to remember loved ones. Also comes with Flying Wish Paper to send a special message up to

Rivendell Gifts: Angel Wing Wishes

Rivendell Gifts is proud to introduce Angel Wing Wishes inspirational keepsakes, Each. collectible angel begins as a detailed wax carving and is cast in solid steel using the ancient art of Lost Wax, Faith, ..

4 April 22 at 10:19am - Share

Facebook posting by Zarzycki Manor Chapels, Ltd. about Angel Wing Wishes

of writing their thoughts and then lighting the special paper and watching as it takes flight and releases to the heavens. I never really considered funerals or memorial services a targeted demographic, although it makes perfect sense—whenever someone sees the Angels and experiences the Moment of Meditation<sup>™</sup> they say it gives them goose bumps. The figurine then becomes a daily reminder of your loved one being an Angel watching over you."

Service providers may choose to give the packaged Angels as a gift to the family for a private Moment of Meditation™ or families might choose to provide Flying Wish Paper® to all attending the service for a mass release of messages being sent to the heavens in celebration of a loved one's life.