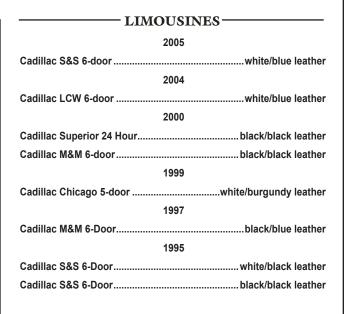

LIMOUSINE SPECIALS

2007 Superior Lincoln Limousine 6-Door

black/black top/black leather interior, 31,000 miles

Great Price \$39,000

2004 Superior 68" 24hr Cadillac Limousine

black/black top/black leather interior, 44,000 miles

Great Price \$25.900

2004 S&S Cadillac 47" 6-Door Limousine

black/black top/black leather interior, 74,000 miles \$14,995

1999 Federal Cadillac 6-Door Limousine

silver/silver top/beige leather interior, 31,000 miles

Great Price \$9,500

1996 Cadillac 6-Door Limousine

black/black top/black leather interior, flip seat, 25,000 miles

Great Price \$8,500

**CLASSIC COLLECTIBLE** 

1985 Eldorado Biarritz Convertible

burgandy/white top/burgandy leather interior, 84,000 miles

#### **HEARSE SPECIALS**

2007 Superior Lincoln Hearse black/black top/black leather interior, 11,000 miles Has Matching Limousine

2006 Superior Cadillac Statesman Hearse black/black top/black leather interior, 15,000 miles

> 2005 Federal Lincoln Hearse black/black top, 38,000 miles Great Price \$37,799

1997 Krystal Lincoln Hearse ilver, \$9,995

1996 Cadillac M&M black/black top, 55,000 miles

2005 Superior Cadillac Hearse

black/black top/black leather interior, 36,000 miles • Great Price \$39,799 Like New!