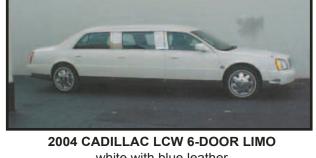

LIMOUSINE SPECIALS

2007 Superior Lincoln Limousine 6-Door

black/black top/black leather interior, 31,000 miles

Great Price \$39,000

2004 Superior 68" 24hr Cadillac Limousine

black/black top/black leather interior, 44,000 miles

Great Price \$25.900

2004 S&S Cadillac 47" 6-Door Limousine

black/black top/black leather interior, 74,000 miles \$14,995

1999 Federal Cadillac 6-Door Limousine

silver/silver top/beige leather interior, 31,000 miles