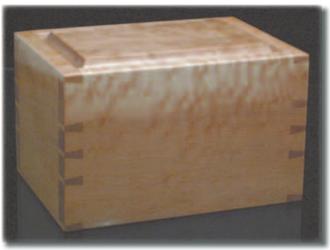

The box urns showcase a unique style of joinery. The corners of the boxes are a full, through dovetail. This style of dovetail is a replication of joinery that would be found on antique, colonial style furniture. In designing the box style urns, it was artist/owner Kevin Kabacinski's goal to create something that the funeral industry has not seen before. There are many dovetail boxes on the market, but nothing like the style of dovetails incorporated in these boxes.