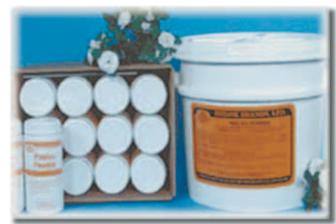

### **Funeral Source One now offers Hizone Brand of Chemicals**

LOUISA, VA-Funeral Source One.com, the online source for funeral home, cemetery, and crematory supplies and equipment, is now pleased to be an authorized distributor of Hizone Brands Ltd. Hizone offers a complete chemical line including additives, arterial fluids, cavity fluids, cavity fillers, cosmetics, dyes, creams, and powders.

Hizone's popular Paulex™ embalming powder is exclusively manufactured by Hizone Brands, Ltd. as a highly effective external embalming powder for controlling odors, preserving tissue and inhibiting mold and mildew. Paulex Powder<sup>™</sup> is for use

**Hizone Chemicals** 

in caskets, mausoleums, crypts, body bags, and wherever external embalming is necessary.

For more information, MSDS forms or any additional information on Paulex Powder™ and the Hizone Line, please visit www.funeralsourceone.com.