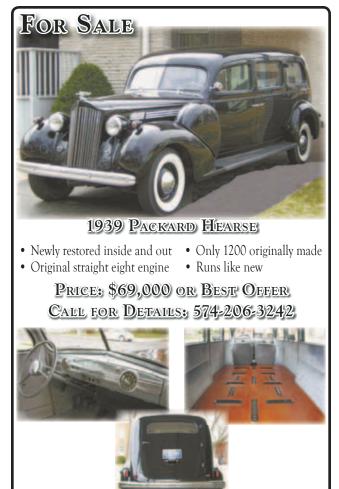

### 1952 CADILLAC S&S HESS & EISENHARDT FLORENTINE FLOWER CAR

Black exterior, red and grey interior, 48,900 miles. Nicely restored, Professional Car Society award-winning vehicle. The only 1952 known to exist in the Professional Car Society. Rare opportunity to own this vehicle. Must sell. New project. Please call (540) 672-1133 evenings.