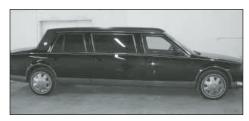

2004 CADILLAC S&S COMM GLASS 6-DOOR LIMO BLACK EXTERIOR & GRAY INTERIOR W/8,108 MILES

2000 LINCOLN FEDERAL 6-DOOR LIMO W/27,000 MILES WHITE EXTERIOR & BLUE INTERIOR

2003 CADILLAC S&S COACH W/59.853 MILES 2008 DODGE GRAND CARAVAN W/25 123 MILES 800 333 2533 WHITE BODY, BLACK TOP & GRAY INTERIOR or visit our NOT PICTURED-BLACK EXT & BLUE INT, ONE OWNER NO NEED TO LOOK ANYWHERE ELSE -NOT PICTURED NOT PICTURED website at 1999 CADILLAC 4-DOOR VIP, BLACK EXT W/35,500 MILES 1997 CADILLAC S&S 6-DOOR, BLACK EXT W/45,500 MILES