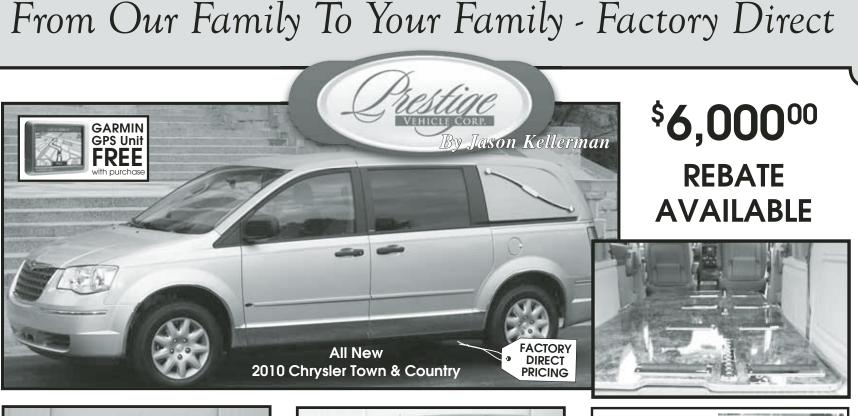

2008 Silver Chrysler Town & Country Touring with Conversion, 37,000 miles

Floor with rollers, Removable Landau Panels, Chrome Package, Ready to Use! \$23,500.00

2003 Chevy Venture Extended with Full Conversion, 49,750 miles

Black/Grey Interior, Floor with rollers, Removable Landau Panels Ready to Use! \$8,395.00 Landau Panels \$750<sup>00</sup>

plus shipping

First Call Vans
Chevrolet Suburban Conversions
Cadillac Escalade Conversions
Parts and Accessories

1-800-559-5018

Prestige Vehicle Corp. • 2030 St Rt 125 • Amelia OH 45102 • www.prestigeveh.com