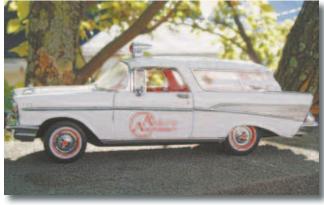

be available in January

Askew Ambulance 1957 Chevy Nomad

EBENSBURG, PA— The eleventh professional car in the Askew-Houser Funeral Home series which is scheduled to be available in January celebrates the firm's ambulance heritage. Tim Houser recalls "In the 50s, when my dad was just a lad, our funeral home provided ambulance service to the local communities. We used combinations and straight ambulance units, but none had the vast array of medical instruments of their modern-day counterparts. 'You called, we hauled,' as fast as we could in any kind of weather and at any hour. My father often tells me that he's glad that those ambulance days are gone. To make a long story short, in 1963, with costs on the rise, and medical requirements on the increase, our predecessor John W. Askew took the ambulance service checkbook along with the '63 Cadillac ambulance from the garage and delivered them both to the local borough council suggesting that the community form their own ambulance association. The Ebensburg Area Ambulance Association was born and they still provide this valuable service to our community today."

"The Professional Car Series," now in its sixth year has become an annual item that is very much anticipated by toy-bank and die-cast collectors. The 1957 Chevy Nomad is highly detailed. It sports the original Askew Ambulance door badge, single roof beacon and industry-specific rear-side window detailing. To add to this model's allure, it features flip down seats, working side windows, opening rear, front doors and hood and a detailed engine. With the stock market tanking and the politicians still lining their own pockets, you can be assured that the Askew-Houser Professional Car Series will remain an affordable fun collectible. This year's model is again limited to 504 units, 1/25th scale, measures approx. 9 inches by 3" by 3". The '57 Nomad ambulance will make a great addition to your fleet.