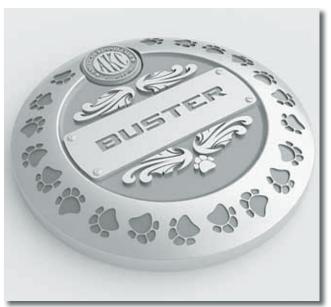

#### FARMINGTON HILLS, MI

The Eternal Image pet line includes products licensed by the American Kennel Club<sup>™</sup> for dogs and the Cat Fanciers' Association<sup>™</sup> for cats. The American Kennel Club<sup>™</sup> urn, available now for purchase, is the first pet product offered by Eternal Image. The Cat Fanciers' Association urn was added to the Eternal Image pet product line in 2007. The line was then expanded to include the CFA<sup>TM</sup> Memorial Garden Marker and the AKC<sup>™</sup> Memorial Garden Marker.

The markers are crafted from aluminum and measure 9" in diameter. The Egyptian style design—an echo of the urn designfeatures two felines facing each other, with the CFA logo in the center of the marker. Owners can have the cat's name engraved on a plaque attached to the marker. The AKC design includes a border of paw prints around the perimeter of the marker with the American Kennel Club logo in the top center of the piece. For more personalization, owners can have their dog's name engraved on a plaque attached to the marker.