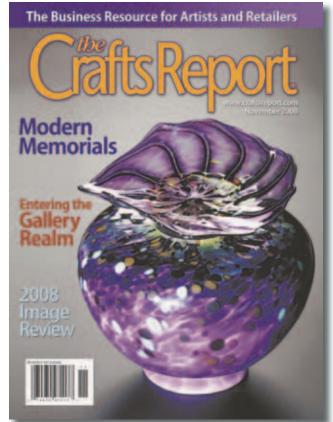

### ETERY NEWS Section B Page B9 Mike Holberg is featured in "The Crafts Report" for his unique, handcrafted line of Glass Memorial Urns

SEATTLE,WA— The cover photo for the November issue of "The Crafts Report" is Renowned Seattle glass artist, Mike Holberg's Venetia design, one of six distinct styles in his Personal Temples collection. All the designs are influenced by a storied tradition of Italian glass art, handcrafted and signed by the artist. The focus of the November issue is modern memorials highlighting the trend away from the generic to more artful and personal vessels.

When asked about the trend toward more personal memorials, Holberg, who is fast becoming the leading glass artist in the memorial art field, said, "The fact that such a prominent industry magazine has focused this issue on memorial art, shows that the public is demanding new and more creative options in which to honor the memories of their loved ones." I am also working on some new designs that incorporate photosensitive glass. It will allow me to put a photographic image into the

glass that will last virtually forever." There are very few artists even using this technique and none in memorial art.

Mr. Holberg worked under noted glass artist *Dale Chihuly* for several years before turning his attention to creating memorial art. In addition to his Personal Temples he also accepts private commissions and shows his art in galleries around the U.S. To see a selected line of his other designs please visit www. holbergglass.com.