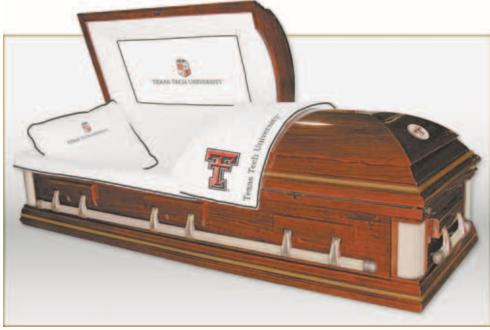

# Passages International, Inc. introduces Green, Eco-friendly Caskets

ALBUQUERQUE,NM— As concerns about the environment heighten and consumers attempt to forget the record energy and food prices of 2008, interest in green funeral alternatives grows. As part of its mission to provide green funeral merchandise to funeral homes and families, **Passages International Inc.** is pleased to announce the introduction of its unique line of Ecofriendly Caskets.

Passages offers two new casket designs: *Willow* and *Seagrass* each available in two sizes. The small caskets are 5'9" long and 20" wide **CONTINUED ON PAGE B8** 

Ferno<sup>®</sup> Model # 87 Church Trucks

# Passages introduces Eco-friendly Caskets

(interior, at the shoulder) and fit neatly inside the larger cashets to reduce carbon emissions and delivery costs. The larger caskets measure 6'5" violong and 24" wide.

The Passages Eco-friendly Caskets contain no plastic or metal components and can be utilized for either cremation or green burial. They are also suitable for Jewish or Muslim burials. No animal by-products are used during the production process and each is handwoven by skilled artisans. The caskets feature a natural cotton interior, pillow and shroud. A biodegradable plastic interior lining is also provided to contain any potential fluid leakage.