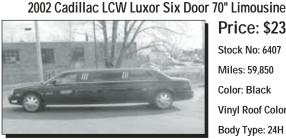

man Supreme Funeral Coach

2002 Cadillac Superior Statesman Supreme Funeral Coach



Price: \$25,900 Stock No: 6431 Miles: 66,964 Color: Thunder Gray Vinyl Roof Color: Black Body Type: Hearse

2001 Cadillac Superior Statesman Funeral Coach Price: \$24,900 Price: \$10,900 Stock No: 6374 Miles: 87.948

Color: Thunder Gray Vinyl Roof Color: Black Body Type: Hearse

2005 Cadillac Federal Six Door Limousine Price: \$29,900



**NVENTOR** 



Stock No: 6397 Miles: 65,754 Color: Silver Vinyl Roof Color: Black Body Type: Hearse



Stock No: 6403

Miles: 33,620 Color: Blue

Vinyl Roof Color: Blue

Body Type: Limousine



of the Year

2008

2008

ELIVER

1998 Lincoln Federal Stratford Funeral Coach Price: \$11,900

Stock No: 6437 Miles: 69,981 Color: Green Vinyl Roof Color: Green Body Type: Hearse



Price: \$23,900 Stock No: 6407 Miles: 59,850 Color: Black Vinyl Roof Color: Black Body Type: 24H Limousine

Internet Manager - Maurizio "MO" Misilli E-mail maurizio@shasco.com Cell 516-816-9065 New Jersey Office – Joe Vasta E-mail jv4203@verizon.net Phone 201-851-7492

SPECIALTYHEARSE.COM



9



1999 Federal Cadillac Renaissance, silver.
1999 Superior Cadillac, 49" 6-dr, black w/black top.
1996 Federal Renaissance Coach & Federal 6-dr Limo, black.
1994 Superior Cadillac Statesman Landau, black.
1992 Superior Cadillac Crown Sovereign, white w/black roof.

25 Used Hearses & Limousines from 1984 on up. Call Joe or Tony Molina 1-800-506-1983 (314) 781-1500 - St. Louis, MO Fax (314) 781-1507

#### Help Wanted

#### LICENSED FUNERAL DIRECTOR

Great career opportunity for the right person. We