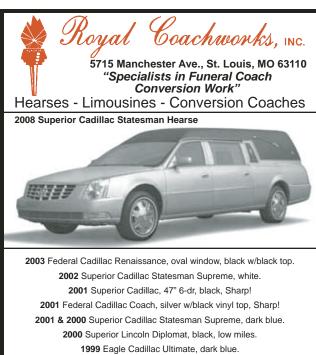

48

Color: Thunder Gray Vinyl Roof Color: Black Body Type: Hearse

2005 Cadillac Federal Six Door Limousine Price: \$29,900



**NVENTOR** 



Stock No: 6397 Miles: 65,754 Color: Silver Vinyl Roof Color: Black Body Type: Hearse



Stock No: 6403

Miles: 33,620 Color: Blue

Vinyl Roof Color: Blue

Body Type: Limousine



of the Year

2008

2008

ELIVER

1998 Lincoln Federal Stratford Funeral Coach Price: \$11,900

Stock No: 6437 Miles: 69,981 Color: Green Vinyl Roof Color: Green Body Type: Hearse



Price: \$23,900 Stock No: 6407 Miles: 59,850 Color: Black Vinyl Roof Color: Black Body Type: 24H Limousine

Internet Manager - Maurizio "MO" Misilli E-mail maurizio@shasco.com Cell 516-816-9065 New Jersey Office – Joe Vasta E-mail jv4203@verizon.net Phone 201-851-7492

SPECIALTYHEARSE.COM



9



1999 Federal Cadillac Renaissance, silver.
1999 Superior Cadillac, 49" 6-dr, black w/black top.
1996 Federal Renaissance Coach & Federal 6-dr Limo, black.
1994 Superior Cadillac Statesman Landau, black.
1992 Superior Cadillac Crown Sovereign, white w/black roof.

25 Used Hearses & Limousines from 1984 on up. Call Joe or Tony Molina 1-800-506-1983 (314) 781-1500 - St. Louis, MO Fax (314) 781-1507

#### Help Wanted

#### LICENSED FUNERAL DIRECTOR

Great career opportunity for the right person. We are an SCI affiliated funeral home in Wilmington, NC and are looking for a licensed funeral director for a Primary Arranger position. We are a 450 call per year firm with two locations. Regular scheduled days off and excellent benefits. Professional development and continuing education provided. *