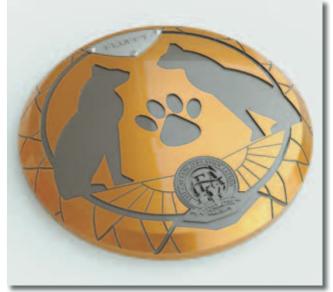

#### FARMINGTON HILLS, MI

The Eternal Image pet line includes products licensed by the American Kennel Club<sup>™</sup> for dogs and the Cat Fanciers' Association<sup>™</sup> for cats. The American Kennel Club<sup>™</sup> urn, available now for purchase, is the first pet product offered by Eternal Image. The Cat Fanciers' Association urn was added to the Eternal Image pet product line in 2007. The line was then expanded to include the CFA<sup>TM</sup> Memorial Garden Marker and the AKC<sup>™</sup> Memorial Garden Marker.

The markers are crafted from aluminum and measure 9" in diameter. The Egyptian style design—an echo of the urn designfeatures two felines facing each other, with the CFA logo in the center of the marker. Owners can have the cat's name engraved on a plaque attached to the marker. The AKC design includes a border of paw prints around the perimeter of the marker with the American Kennel Club logo in the top center of the piece. For more personalization, owners can have their dog's name engraved on a plaque attached to the marker.