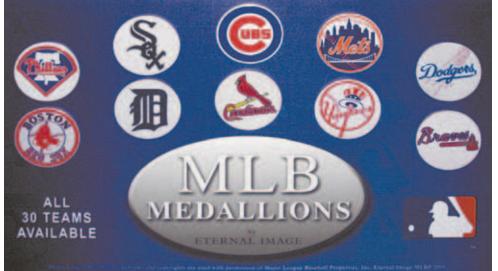

# **Complete Line of Major League** Baseball<sup>™</sup> Medallion Headstone Markers are now Available

FARMINGTON HILLS, MI— Eternal Image, Inc. (OTC:ETNL.PK), a public company engaged in the design, manufacturing and marketing of licensed brand image funerary products such as caskets, urns, monuments and vaults, announced that Major League Baseball<sup>™</sup> medallion headstone markers, represent-

ing all 30 teams, are now available to customers, distributors and funeral homes.

The medallions are a half pound of pure solid bronze. They can be fixed to headstones and monuments of all types. The markers are painted in team colors with long lasting all weather paint.

"With intentions to dominate the funeral industry with like products, these medallions are a logical extension of the notorious MLB<sup>™</sup> product line," said Clint Mytych, CEO, Eternal Image. "When our customers ask for a specific product, we take their requests very seriously. With the extension of the MLB line we are fulfilling the wishes of the numerous sports fans out there that are looking for a way to honor their love of the game."