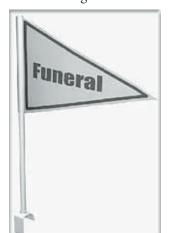

### Page B8 The Funeral Flag to be Developed

**LAURELTON,NY— The Funeral Flag** is a specially designed decorative flag to be easily secured to automobiles. The design intent is to offer a clear and easily understood marker which alerts passing motorists that one was driving in a funeral procession. It is manufactured of high quality weather resistant fabric and is triangular shaped measuring several inches in length and width. It is designed to provide a clear visual alert to passing motorists that the vehicle is part of a funeral processional. The Funeral Flag is solid white in color with the word FUNERAL in bold block letters on either side of the flag. The letters will be in bright purple hue with the same color serving as decorative piping adorning the border of the flag. A rigid wire runs through the piping ensuring the flag is visible at all times. An elongated plastic clamp mechanism is positioned at the base for use in securing to a vehicle window.

For more complete information on design features, advantages, benefits, target markets and distribution channels, please go to the product website www.adventproduct.net/23116/default.htm.

The Funeral Flag was invented by Joseph Skinner of Laurelton, NY. He said, "I designed the Funeral Flag as a means to

identify vehicles in a funeral procession to other vehicle drivers. The flag designates the need for others to concede the right-of-way and also allows them to show respect. It will enable all drivers, particularly in a long cortege, to arrive safe and timely at the cemetery for the final tribute to a loved one or friend."